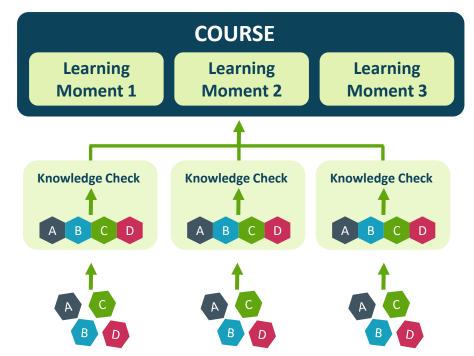

#### **Proven Learning Methodology**

Alchemy Core courses are designed to principles of adult learning science and cognitive psychology.

Each **COURSE** is built as series of short learning moments.

Each **LEARNING MOMENT** is one concept. Knowledge checks at end of each learning moment create active learning,

Each learning moment itself is a series of micro **BEATS** exploring a single concept in different ways, strategically stitched together.

#### **Patented Remediation Loop**

- Knowledge checks create active engagement with content, which increases knowledge retention
- Also proves employee comprehension to auditors
- If employee gets a knowledge assessment question wrong, Alchemy's patented remediation loop is triggered
- Presents same concept in slightly different way, re-asks the question